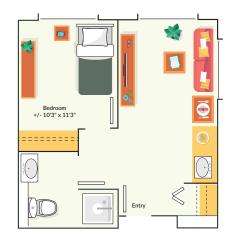

We Welcome Your Visit. Call us today 541.471.9543 Floor plans are a representative sample among a variety of different layouts that may be available.

Studio Apartment (352 sq. ft.)

One Bedroom (465 sq. ft.)